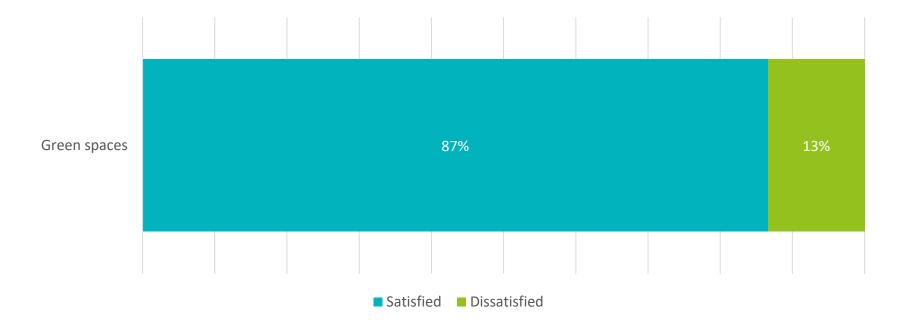

# **Resident Satisfaction Survey** 2021



## Overall how satisfied are you with PH as a landlord?

### 86% 85% 82% Leaseholders & Shared Owners Tenants Overall

## Overall how satisfied are you with PH's services?





## Would you recommend PH to family and friends?

#### Is PH easy to deal with?





#### Overall has PH made a positive difference to the local area?





#### **Respondents in numbers**





#### Residents perception of the local area

Thinking about the following locally, have these improved from last year?





#### Describe where you live





#### **Tenants' repairs**

#### **Tackling ASB**





#### **Complaints Resolution**

#### **Community Facilities**





#### **Green spaces**





#### **Residents priorities**