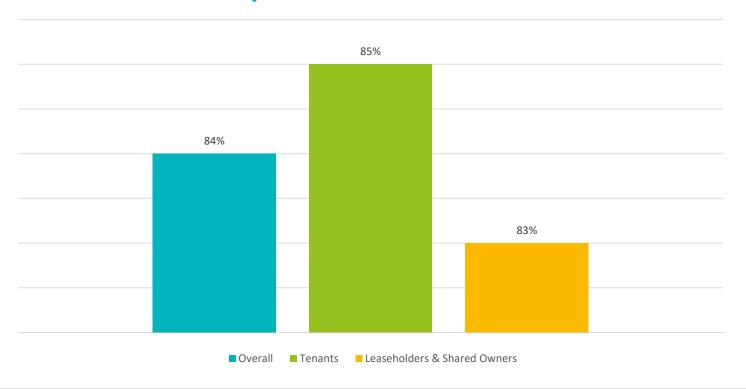

# **Resident Satisfaction Survey** 2021



## Overall how satisfied are you with PH as a landlord?

### 86% 85% 82% Leaseholders & Shared Owners Tenants Overall

## Overall how satisfied are you with PH's services?





## Would you recommend PH to family and friends?

#### Is PH easy to deal with?





#### Overall has PH made a positive difference to the local area?





#### **Respondents in numbers**





#### Residents perception of the local area

Thinking about the following locally, have these improved from last year?





#### Describe where you live





#### **Tenants' repairs**

#### **Tackling ASB**





#### **Complaints Resolution**

#### **Community Facilities**





#### **Green spaces**





#### **Residents priorities**