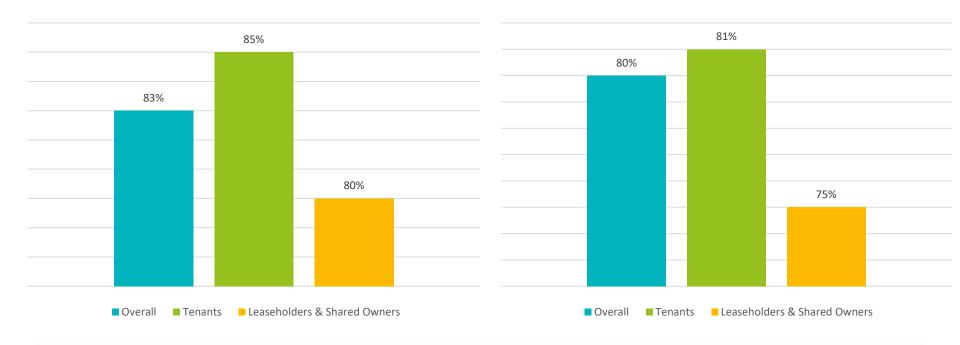

# **Resident Satisfaction Survey** 2021



## Overall how satisfied are you with PH as a landlord?

### 86% 85% 82% Leaseholders & Shared Owners Tenants Overall

## Overall how satisfied are you with PH's services?





## Would you recommend PH to family and friends?

#### Is PH easy to deal with?





#### Overall has PH made a positive difference to the local area?





#### **Respondents in numbers**





#### Residents perception of the local area

Thinking about the following locally, have these improved from last year?





#### Describe where you live





#### **Tenants' repairs**

#### **Tackling ASB**





#### **Complaints Resolution**

#### **Community Facilities**





#### **Green spaces**





#### **Residents priorities**