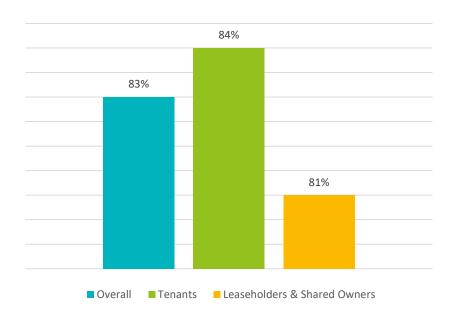

# **Resident Satisfaction Survey** 2021



## Overall how satisfied are you with PH as a landlord?

### 86% 85% 82% Leaseholders & Shared Owners Tenants Overall

## Overall how satisfied are you with PH's services?





## Would you recommend PH to family and friends?

#### Is PH easy to deal with?





#### Overall has PH made a positive difference to the local area?





#### **Respondents in numbers**





#### Residents perception of the local area

Thinking about the following locally, have these improved from last year?





#### Describe where you live





#### **Tenants' repairs**

#### **Tackling ASB**





#### **Complaints Resolution**

#### **Community Facilities**





#### **Green spaces**





#### **Residents priorities**