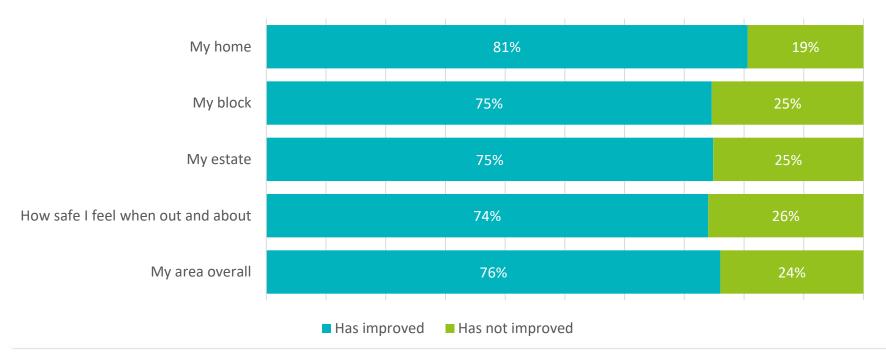

#### Residents perception of the local area

Thinking about the following locally, have these improved from last year?