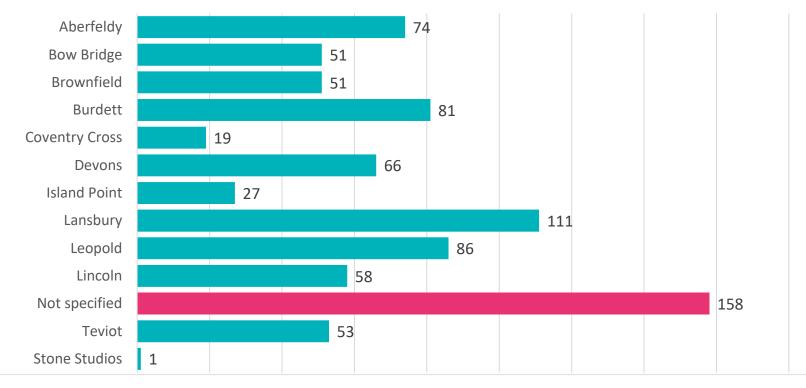

# **Resident Satisfaction Survey** 2021



## Overall how satisfied are you with PH as a landlord?

### 86% 85% 82% Leaseholders & Shared Owners Tenants Overall

## Overall how satisfied are you with PH's services?





## Would you recommend PH to family and friends?

#### Is PH easy to deal with?





#### Overall has PH made a positive difference to the local area?





#### **Respondents in numbers**





#### Residents perception of the local area

Thinking about the following locally, have these improved from last year?





#### Describe where you live





#### **Tenants' repairs**

#### **Tackling ASB**





#### **Complaints Resolution**

#### **Community Facilities**





#### **Green spaces**





#### **Residents priorities**