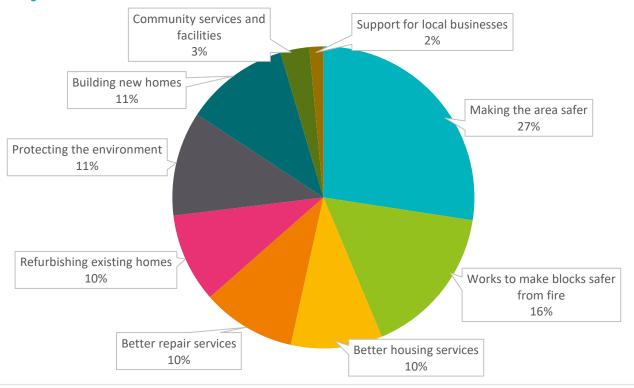

# **Resident Satisfaction Survey** 2021



## Overall how satisfied are you with PH as a landlord?

### 86% 85% 82% Leaseholders & Shared Owners Tenants Overall

## Overall how satisfied are you with PH's services?





## Would you recommend PH to family and friends?

#### Is PH easy to deal with?





#### Overall has PH made a positive difference to the local area?





#### **Respondents in numbers**





#### Residents perception of the local area

Thinking about the following locally, have these improved from last year?





#### Describe where you live





#### **Tenants' repairs**

#### **Tackling ASB**





#### **Complaints Resolution**

#### **Community Facilities**





#### **Green spaces**





#### **Residents priorities**