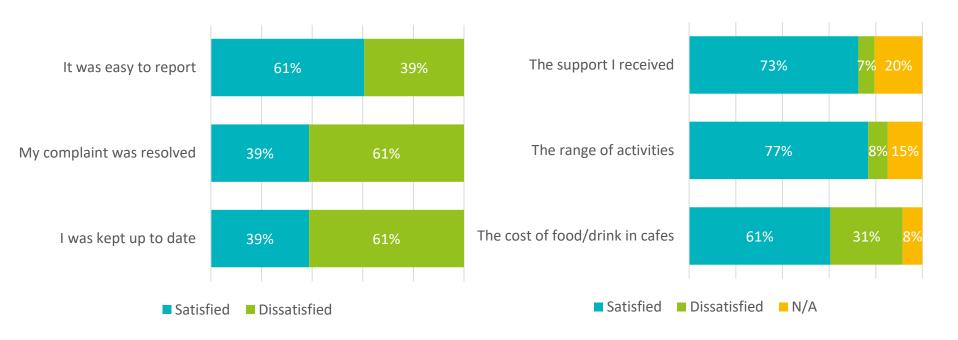

# **Resident Satisfaction Survey** 2021



## Overall how satisfied are you with PH as a landlord?

### 86% 85% 82% Leaseholders & Shared Owners Tenants Overall

## Overall how satisfied are you with PH's services?





## Would you recommend PH to family and friends?

#### Is PH easy to deal with?





#### Overall has PH made a positive difference to the local area?





#### **Respondents in numbers**





#### Residents perception of the local area

Thinking about the following locally, have these improved from last year?





#### Describe where you live





#### **Tenants' repairs**

#### **Tackling ASB**





#### **Complaints Resolution**

#### **Community Facilities**





#### **Green spaces**





#### **Residents priorities**