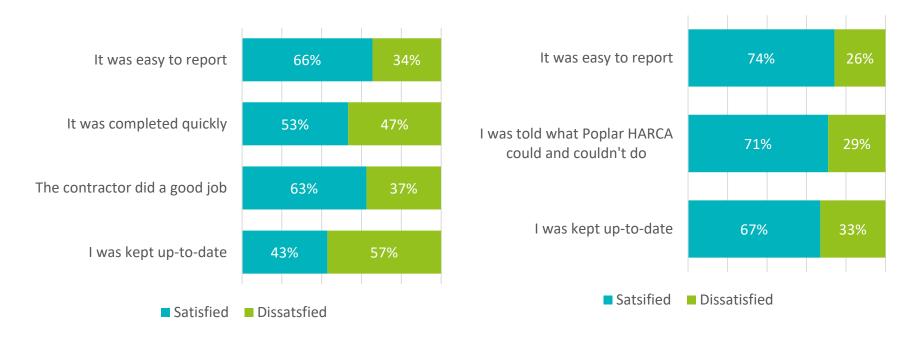

# **Resident Satisfaction Survey** 2021



## Overall how satisfied are you with PH as a landlord?

### 86% 85% 82% Leaseholders & Shared Owners Tenants Overall

## Overall how satisfied are you with PH's services?





## Would you recommend PH to family and friends?

#### Is PH easy to deal with?





#### Overall has PH made a positive difference to the local area?





#### **Respondents in numbers**





#### Residents perception of the local area

Thinking about the following locally, have these improved from last year?





#### Describe where you live





#### **Tenants' repairs**

#### **Tackling ASB**





#### **Complaints Resolution**

#### **Community Facilities**





#### **Green spaces**





#### **Residents priorities**